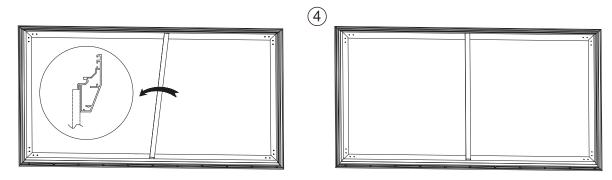

6.Place the assembled frame onto the screen material and ensure the frame is placed on the middle of the screen material.

7.Fold over the screen material and secure each notch of it lining up with one snap lung on the frame. First work toward each corner and then toward others.

(8)

8.Install all 4 thin panels into each frames, make sure the bevels of the thin panels and frames are coincided and the flatness of the screen material during all procedures.

NOTE: If the thin panel is not installed correctly, please follow above procedures for disassembly.