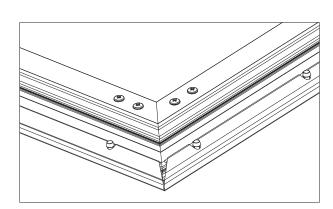

(8)

8.Install all 4 thin panels into each frames, make sure the bevels of the thin panels and frames are coincided and the flatness of the screen material during all procedures.

NOTE: If the thin panel is not installed correctly, please follow above procedures for disassembly.