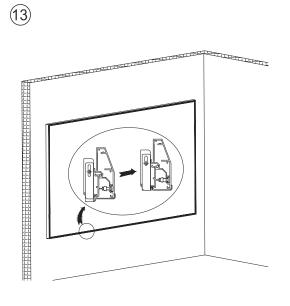

12.Lift the screen onto the upper mounting brackets.

13.Lock the screen into the lower mounting brackets and fasten the screws. Installation completed.