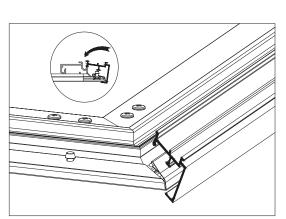

6.Place the assembled frame onto the screen material and ensure the frame is placed on the middle of the screen material.

7.Fold over the screen material and secure each notch of it lining up with one snap lung on the frame. First work toward each corner and then toward others.

(8)

8.Install all 4 thin panels into each frames, make sure the bevels of the thin panels and frames are coincided and the flatness of the screen material during all procedures.

NOTE: If the thin panel is not installed correctly, please follow above procedures for disassembly.