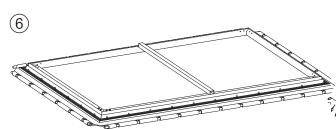

6.Place the assembled frame onto the screen material and ensure the frame is placed on the middle of the screen material.

7.Fold over the screen material and secure each notch of it lining up with one snap lung on the frame. First work toward each corner and then toward others.

(8)

8.Install all 4 thin panels into each frames, make sure the bevels of the thin panels and frames are coincided and the flatness of the screen material during all procedures.

NOTE: If the thin panel is not installed correctly, please follow above procedures for disassembly.