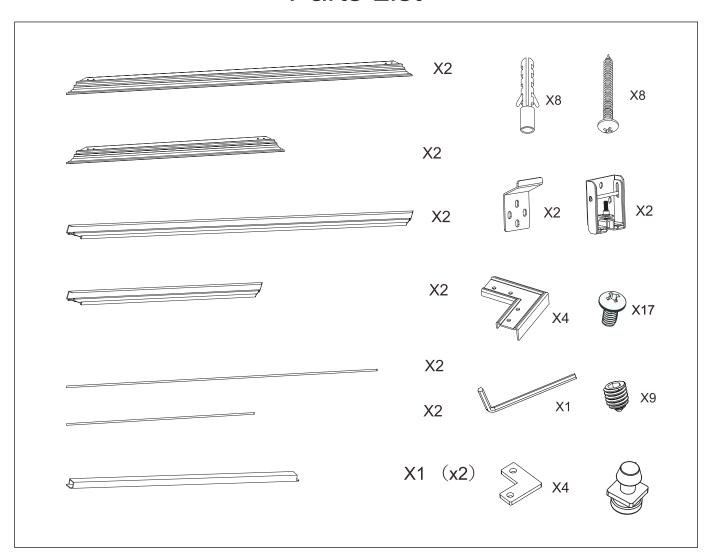

#### **Parts List**

Read through entire instructions before assembly. After installation store instructions for future reference.

Use appropriate screws, depending on wall type.
Use mounting screws for wood surfaces. Use mounting screws and concrete anchors for concrete surfaces.