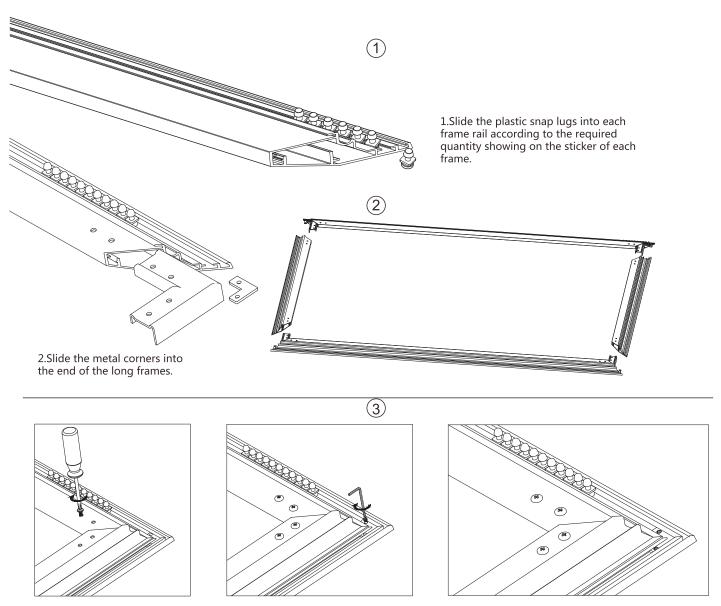

#### Assemble the frame.

3.Put all the frames together and screw in 4 corner screws into each corner of the frame.