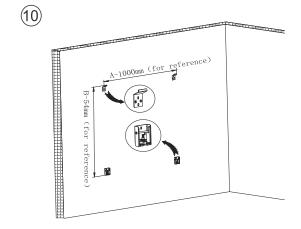

## Hang screen on the wall.

9. Measure the frame the distance for A and B showing as above.

10.Install the upper and lower mounting brackets according to above measurement.

11.Loosen the screw of each lower mounting bracket.