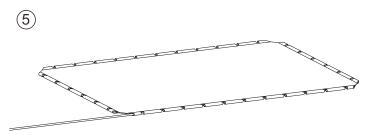

#### Assemble the frame.

3.Put all the frames together and screw in 4 corner screws into each corner of the frame.

### Install the support bars and screen material.

4.Install the support bar in the proper place. (Quantity of the support bars is up to the screen size)

5.Make sure the floor is clean, keep the viewing side facing down and unroll the screen material. Use the appropriate rods for each side, insert the rods into the pockets on the edges of the screen.

6.Place the assembled frame onto the screen material and ensure the frame is placed on the middle of the screen material.

7.Fold over the screen material and secure each notch of it lining up with one snap lung on the frame. First work toward each corner and then toward others.