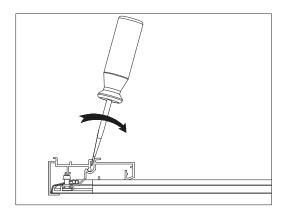

## Hang screen on the wall.

9. Measure the frame the distance for A and B showing as above.

10.Install the upper and lower mounting brackets according to above measurement.

11.Loosen the screw of each lower mounting bracket.