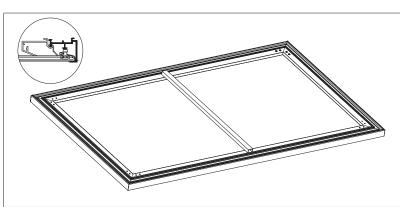

#### Assemble the frame.

3.Put all the frames together and screw in 4 corner screws into each corner of the frame.

### Install the support bars and screen material.

4.Install the support bar in the proper place. (Quantity of the support bars is up to the screen size)

5.Make sure the floor is clean, keep the viewing side facing down and unroll the screen material. Use the appropriate rods for each side, insert the rods into the pockets on the edges of the screen.

6.Place the assembled frame onto the screen material and ensure the frame is placed on the middle of the screen material.

7.Fold over the screen material and secure each notch of it lining up with one snap lung on the frame. First work toward each corner and then toward others.