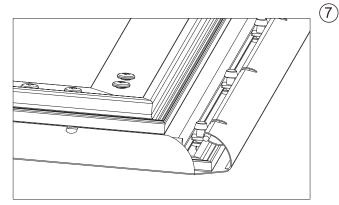

(8)

8.Install all 4 thin panels into each frames, make sure the bevels of the thin panels and frames are coincided and the flatness of the screen material during all procedures.

NOTE: If the thin panel is not installed correctly, please follow above procedures for disassembly.