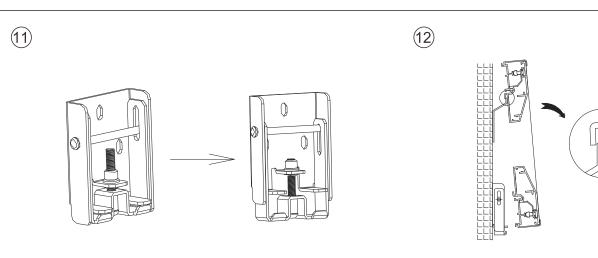

## Hang screen on the wall.

9. Measure the frame the distance for A and B showing as above.

10.Install the upper and lower mounting brackets according to above measurement.

11.Loosen the screw of each lower mounting bracket.