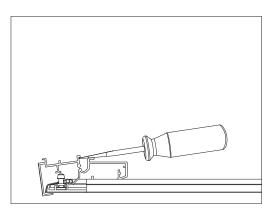

## Hang screen on the wall.

9. Measure the frame the distance for A and B showing as above.

10.Install the upper and lower mounting brackets according to above measurement.

11.Loosen the screw of each lower mounting bracket.