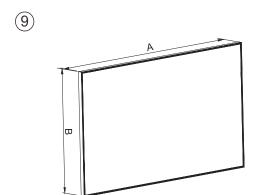

## Hang screen on the wall.

9. Measure the frame the distance for A and B showing as above.

10.Install the upper and lower mounting brackets according to above measurement.

11.Loosen the screw of each lower mounting bracket.